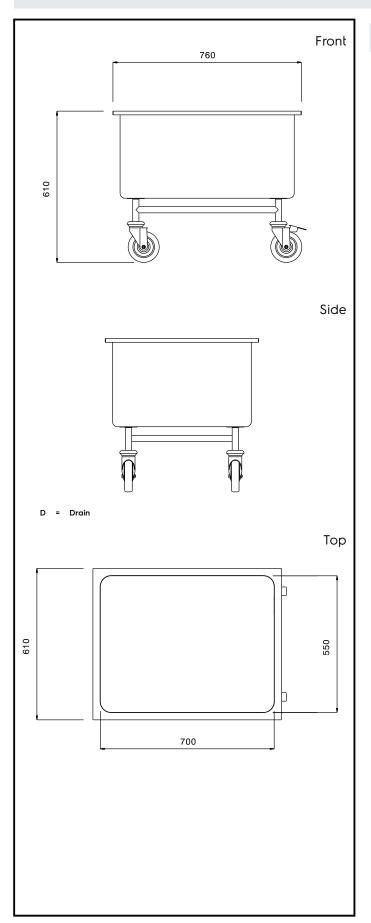

#### Item No.

Constructed in 304 AISI stainless steel. Framework in mm25 tubing, completely welded. Drain valve with twist handle. N. 4 swivelling castors, two with brakes, mm125 in diameter, with pastic bumpers. Basin size mm700x550x350h.

### **Main Features**

- Framework in 25 mm tubing, completely welded.
- Basin 700x550x350 mm in size.
- Unit to have a drain valve with twist handle.
- 4 pivoting Ø 125 mm wheels, 2 of which with brakes, fitted with plastic bumpers

# **Key Information:**

External dimensions, Width:

361266 (SSTR07)760 mmExternal dimensions, Depth:610 mmExternal dimensions, Height:610 mmWheel material:Zinc platedWheel diameter:Ø 125Net weight:20 kg

Service Trolleys Soaking Sink Trolley - 110 liter, 760 mm