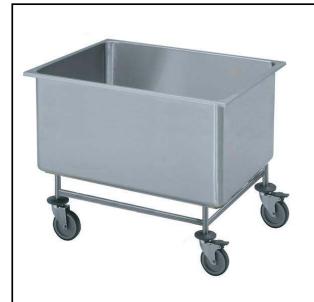

110lt Soaking Sink Trolley 760mm

#### Item No.

Constructed in 304 AISI stainless steel. Framework in mm25 tubing, completely welded. Drain valve with twist handle. N. 4 swivelling castors, two with brakes, mm125 in diameter, with pastic bumpers. Basin size mm700x550x350h.

### **Main Features**

- Framework in 25 mm tubing, completely welded.
- Basin 700x550x350 mm in size.
- Unit to have a drain valve with twist handle.
- 4 pivoting Ø 125 mm wheels, 2 of which with brakes, fitted with plastic bumpers

### Construction

• Constructed entirely in 304 AISI stainless steel.

APPROVAL: